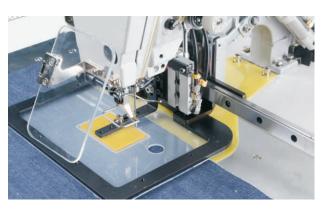

**3** Exclusively for pocket patching, efficiency and beautiful stitch

Exclusively for pocket patching, the stiches are perfect and secure, and the machine is fast and efficiency.

### 2 Template changed efficiency and accurate

Only if the round pin of the template stuck in the groove of the holder, step down the pedal, the template will be changed quickly, simply, and positioned precisely.