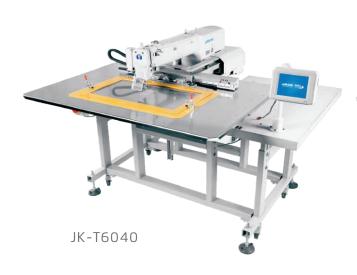

## **Technical Parameters**

|                              | ļ            |          | (mm) | (S.p.m) | (mm)           | <sup>NW</sup> /GW<br>(kg) |
|------------------------------|--------------|----------|------|---------|----------------|---------------------------|
| JK-T1310/1310F1              | DP×17 11-25# | 130×100  | 22   | 2700    | 1220×840×1320  | 140/190                   |
| JK-T2210/2210F1/2210F3/2210K | DP×17 11-25# | 220×100  | 22   | 2700    | 1220×840×1320  | 136/186                   |
| JK-T3020/3020K/3020TDB       | DP×17 11-25# | 300×200  | 22   | 2700    | 1220×1220×1320 | 222/288                   |
| JK-T6040                     | DP×17 11-25# | 600×400  | 22   | 2500    | 1920×1620×1440 | 343/479                   |
| JK-T10040                    | DP×17 11-25# | 1000×400 | 22   | 2500    | 1920×1620×1440 | 352/488                   |

# JK-T10040/6040 products features

#### 1 Common used presser foot for light and heavy duty

Effective to prevent the presser foot being jammed by template, the clamp is convenient to set and release the template, and suitable for different kinds of duties' material, and can meet the different sewing demands. The machine also performs well for Two-layers and down feather fabric.