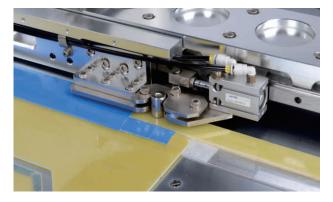

## JK-T1310/2210 products features

K-T2210

1 Flip-presser foot model( 2210F1/1310F1)

Specific to cloth trademark, Velcro, the flip presser foot can improve the sewing efficiency and quality stability.

3 Intelligent mid presser foot make sure the perfect sewing

The height of the down dead spot of mid presser foot can be changed unlimited, which will prevent stitch skipping, thread breaking and sewing article damaging.

2 Sideslipping presser foot (2210F3)

the small presser plate can be moved out of the presser clamp to set articles like trademark, which will liberate the hands for operation.