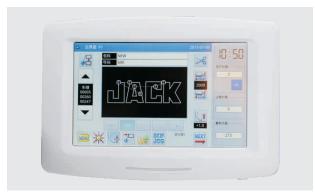

### 1 Intelligent system, quick and convenient

the patterns can be imported in with USB, and the storage can reach 999 patterns. It suitable for the special sewing of leather products, suitcases, shoes, and jeans.