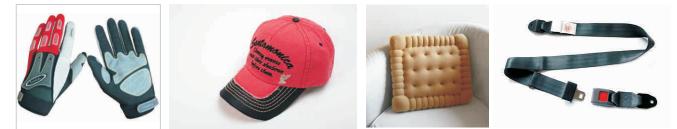

### Others

widely applied in the pattern sewing of safety helmet, cap peak, gloves, back cushion, elastics joint.