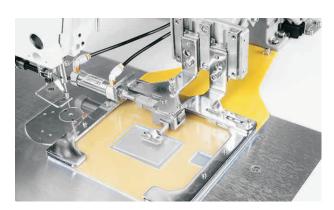

#### 1 Common used presser foot for light and heavy duty

Effective to prevent the presser foot being jammed by template, the clamp is convenient to set and release the template, and suitable for different kinds of duties' material, and can meet the different sewing demands. The machine also performs well for Two-layers and down feather fabric.

#### 2 Dog catch device of the template

The patented design of dog-catch device of the template will help to improve the working efficiency a lot.

4 Spline gearing device

High-precision transmission gear realizes a precise and perfect sewing.