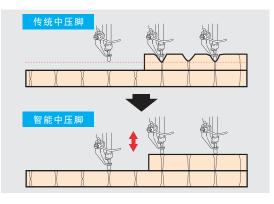

## JK-T1310/2210 products features

K-T2210

1 Flip-presser foot model( 2210F1/1310F1)

Specific to cloth trademark, Velcro, the flip presser foot can improve the sewing efficiency and quality stability.

3 Intelligent mid presser foot make sure the perfect sewing

The height of the down dead spot of mid presser foot can be changed unlimited, which will prevent stitch skipping, thread breaking and sewing article damaging.

2 Sideslipping presser foot (2210F3)

the small presser plate can be moved out of the presser clamp to set articles like trademark, which will liberate the hands for operation.