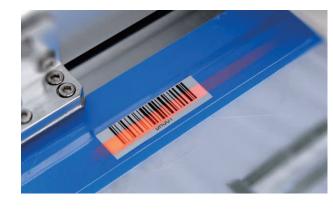

3 Program recognition sensors

Infrared scanning, recognize the pattern files automatically limitless.