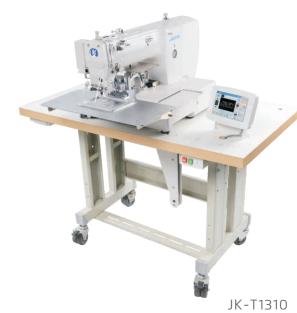

# Pattern Sewing Machine Series

JK-T1310/2210/3020/6040/10040

E-mail: sales@chinajack.com www.chinajack.com

# JK-T1310/2210/3020/6040/10040

Name:Pattern sewing machine series Characters:high efficiency, precise, easy to operate