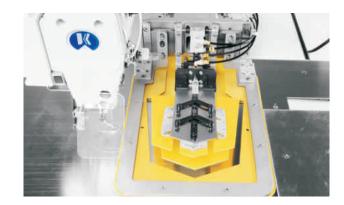

### 2 Template changed efficiency and accurate

Only if the round pin of the template stuck in the groove of the holder, step down the pedal, the template will be changed quickly, simply, and positioned precisely.