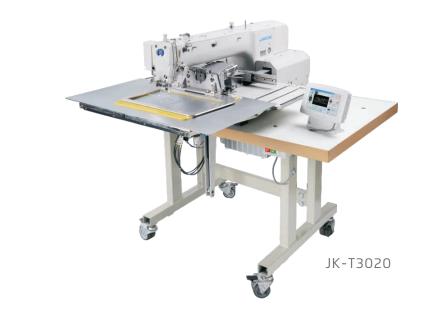

## **Technical Parameters**

|                              | ļ            |          | (mm) | (S.p.m) | (mm)           | <sup>NW</sup> /GW<br>(kg) |
|------------------------------|--------------|----------|------|---------|----------------|---------------------------|
| JK-T1310/1310F1              | DP×17 11-25# | 130×100  | 22   | 2700    | 1220×840×1320  | 140/190                   |
| JK-T2210/2210F1/2210F3/2210K | DP×17 11-25# | 220×100  | 22   | 2700    | 1220×840×1320  | 136/186                   |
| JK-T3020/3020K/3020TDB       | DP×17 11-25# | 300×200  | 22   | 2700    | 1220×1220×1320 | 222/288                   |
| JK-T6040                     | DP×17 11-25# | 600×400  | 22   | 2500    | 1920×1620×1440 | 343/479                   |
| JK-T10040                    | DP×17 11-25# | 1000×400 | 22   | 2500    | 1920×1620×1440 | 352/488                   |

# Pattern Sewing Machine Series

JK-T1310/2210/3020/6040/10040

E-mail: sales@chinajack.com www.chinajack.com

# JK-T1310/2210/3020/6040/10040

Name:Pattern sewing machine series Characters:high efficiency, precise, easy to operate