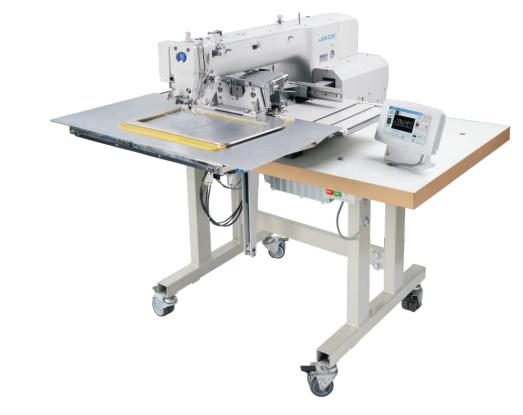

# Pattern Sewing Machine Series

JK-T1310/2210/3020/6040/10040

E-mail: sales@chinajack.com www.chinajack.com

# JK-T1310/2210/3020/6040/10040

Name:Pattern sewing machine series Characters:high efficiency, precise, easy to operate