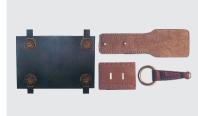

### 2 Template changed efficiency and accurate

Only if the round pin of the template stuck in the groove of the holder, step down the pedal, the template will be changed quickly, simply, and positioned precisely.