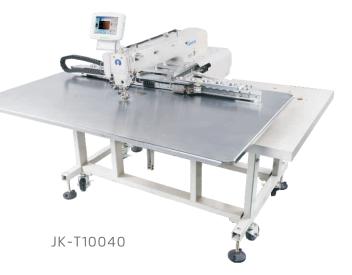

## **Technical Parameters**

|                              | ļ            |          | (mm) | (S.p.m) | (mm)           | <sup>NW</sup> /GW<br>(kg) |
|------------------------------|--------------|----------|------|---------|----------------|---------------------------|
| JK-T1310/1310F1              | DP×17 11-25# | 130×100  | 22   | 2700    | 1220×840×1320  | 140/190                   |
| JK-T2210/2210F1/2210F3/2210K | DP×17 11-25# | 220×100  | 22   | 2700    | 1220×840×1320  | 136/186                   |
| JK-T3020/3020K/3020TDB       | DP×17 11-25# | 300×200  | 22   | 2700    | 1220×1220×1320 | 222/288                   |
| JK-T6040                     | DP×17 11-25# | 600×400  | 22   | 2500    | 1920×1620×1440 | 343/479                   |
| JK-T10040                    | DP×17 11-25# | 1000×400 | 22   | 2500    | 1920×1620×1440 | 352/488                   |

# JK-T10040/6040 products features

#### 1 Common used presser foot for light and heavy duty

Effective to prevent the presser foot being jammed by template, the clamp is convenient to set and release the template, and suitable for different kinds of duties' material, and can meet the different sewing demands. The machine also performs well for Two-layers and down feather fabric.