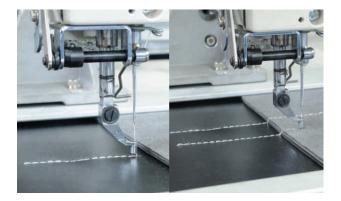

## JK-T1310/2210 products features

K-T2210

1 Flip-presser foot model( 2210F1/1310F1)

Specific to cloth trademark, Velcro, the flip presser foot can improve the sewing efficiency and quality stability.

3 Intelligent mid presser foot make sure the perfect sewing

The height of the down dead spot of mid presser foot can be changed unlimited, which will prevent stitch skipping, thread breaking and sewing article damaging.

2 Sideslipping presser foot (2210F3)

the small presser plate can be moved out of the presser clamp to set articles like trademark, which will liberate the hands for operation.