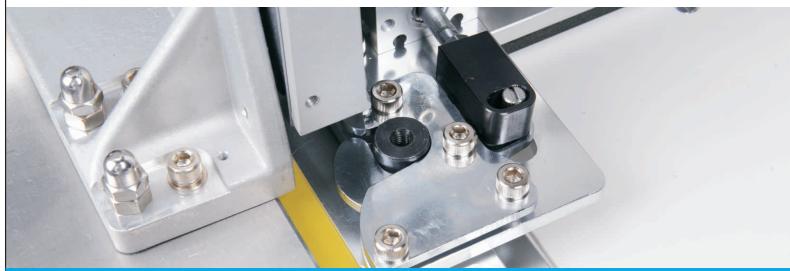

## JK-T1310/2210 products features

K-T2210

1 Flip-presser foot model( 2210F1/1310F1)

Specific to cloth trademark, Velcro, the flip presser foot can improve the sewing efficiency and quality stability.

3 Intelligent mid presser foot make sure the perfect sewing

The height of the down dead spot of mid presser foot can be changed unlimited, which will prevent stitch skipping, thread breaking and sewing article damaging.

2 Sideslipping presser foot (2210F3)

the small presser plate can be moved out of the presser clamp to set articles like trademark, which will liberate the hands for operation.